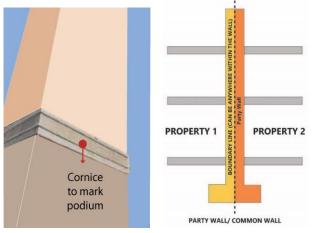

# STANDARDS

| ARCHITECTURAL STAND                | ARD                                                                                                                                                                                                                    |
|------------------------------------|------------------------------------------------------------------------------------------------------------------------------------------------------------------------------------------------------------------------|
| Architectural Theme/ Style         | Qatari Contemporary Style (* Refer the details to the <u>Townscape &amp; Architectural Guidelines for Main Streets in Qatar</u> )                                                                                      |
| Exterior expression                | Clear building expression of a base,<br>a middle and a top                                                                                                                                                             |
|                                    | The Base Part (podium): should clearly be expressed (eg. with architrave or cornice ornament, should there is no required setback for tower that can distinguish it from the podium)                                   |
|                                    | The Middle Part: Should adopt local rooted architectural language for its elements such as openings, shutters, balconies, bays etc. Should reveal the external expression of each storey                               |
|                                    | The Top Part should be marked by parapet or entablature                                                                                                                                                                |
| Minimum Building separation        | 6 m between two buildings with facing non-habitable rooms     8 m between two buildings with a facing non-habitable room and a facing habitable room     12 m between two buildings with facing habitable rooms        |
| Party-Wall / Common Wall           | The attached building's parts should have its own wall and foundation and comply to the standard of construction and fire-safety                                                                                       |
| Floor height (maximum)             | Slab to slab height (mid-point):     Ground floor: 5 m     Ground floor with mezzanine: 6.5 m     Typical floors (residential and other): 3.50 m     Ground floor ancillary building: 3.50m                            |
| Building Orientation               | All the fasade's elements (windows, doors, balcony, bay window, etc) should respect the streets based on their hierarchy.     Primary fasade should orientate to the highway /expressway/ collector/ arterial streets. |
| Active frontage features           | Entrances, <i>madkhal</i> , lobbies, window openings, arcades, porches etc                                                                                                                                             |
| Active chamfer at the intersection | The chamfer side should be activated by providing main access for people and designing active frontage/fasade or small landscaped area with public                                                                     |