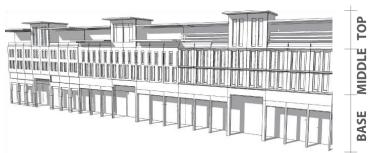

# STANDARDS

| ARCHITECTURAL STAND                | ARD                                                                                                                                                                                                                    |
|------------------------------------|------------------------------------------------------------------------------------------------------------------------------------------------------------------------------------------------------------------------|
| Architectural Theme/ Style         | Qatari Contemporary Style (* Refer the details to the <u>Townscape &amp; Architectural Guidelines for Main Streets in Qatar</u> )                                                                                      |
| Exterior expression                | Clear building expression of a base,<br>a middle and a top                                                                                                                                                             |
|                                    | The Base Part (podium): should clearly be expressed (eg. with architrave or cornice ornament, should there is no required setback for tower that can distinguish it from the podium)                                   |
|                                    | The Middle Part: Should adopt local rooted architectural language for its elements such as openings, shutters, balconies, bays etc. Should reveal the external expression of each storey                               |
|                                    | The Top Part should be marked by parapet or entablature                                                                                                                                                                |
| Minimum Building separation        | 6 m between two buildings with facing non-habitable rooms     8 m between two buildings with a facing non-habitable room and a facing habitable room     12 m between two buildings with facing habitable rooms        |
| Party-Wall / Common Wall           | The attached building's parts should have its own wall and foundation and comply to the standard of construction and fire-safety                                                                                       |
| Floor height (maximum)             | Slab to slab height (mid-point):     Ground floor: 5 m     Ground floor with mezzanine: 6.5 m     Typical floors (residential and other): 3.50 m     Ground floor ancillary building: 3.50m                            |
| Building Orientation               | All the fasade's elements (windows, doors, balcony, bay window, etc) should respect the streets based on their hierarchy.     Primary fasade should orientate to the highway /expressway/ collector/ arterial streets. |
| Active frontage features           | Entrances, <i>madkhal</i> , lobbies, window openings, arcades, porches etc                                                                                                                                             |
| Active chamfer at the intersection | The chamfer side should be activated by providing main access for people and designing active frontage/fasade or small landscaped area with public                                                                     |