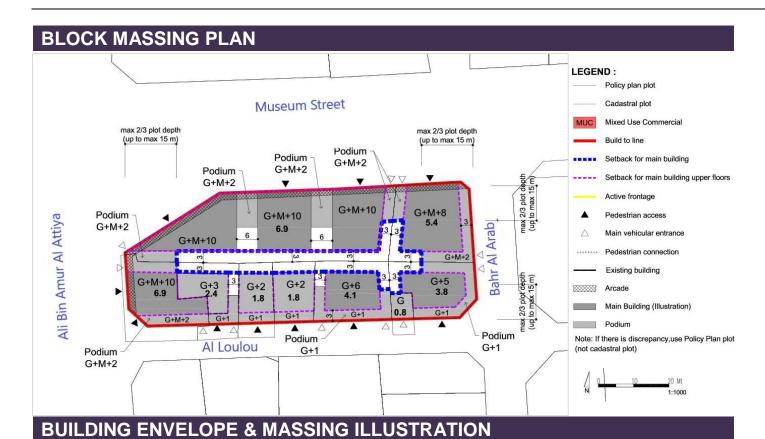

# Policy plan plot Cadastral plot Commercial MUSEUM STREET M

| USE REGULATIONS               |                                               |                                                                                                                                                    |  |  |  |  |
|-------------------------------|-----------------------------------------------|----------------------------------------------------------------------------------------------------------------------------------------------------|--|--|--|--|
|                               |                                               | Policy plan plot  Cadastral plot  Muc Mixed Use Commercial  Build to line                                                                          |  |  |  |  |
| Ali Bin Amur A                | G+M+10 G+M+8 17420006 Bahr Al Arab            | Setback for main building Setback for main building upper floors Active frontage  Pedestrian access  Main vehicular entrance Pedestrian connection |  |  |  |  |
| Ali Bin Amur Al Attiya Street | G+M+10 G+3 G+2 G+2 G+6 G+5 17420013 Al Loulou | Existing building  Arcade  Main Building (Illustration)  Podium  Note: If there is discrepancy,use Policy Plan plot (not cadastral plot)           |  |  |  |  |

# Ali Bin Amur Al Ali Bin Amur Ali Bin Am

# **BLOCK FORM REGULATIONS**

| BULK REGULATIONS                                                                                                                                                                                            |                                                                                                                                                                                                              |                         |  |  |  |
|-------------------------------------------------------------------------------------------------------------------------------------------------------------------------------------------------------------|--------------------------------------------------------------------------------------------------------------------------------------------------------------------------------------------------------------|-------------------------|--|--|--|
| Uses (as per Zoning Plan)                                                                                                                                                                                   | MUC: Mixed Use Commercial                                                                                                                                                                                    |                         |  |  |  |
| Height (max)<br>(for plots < 600 sqm, refer to<br>the Block Massing Plan)                                                                                                                                   | Ali Bin Amur Al Attiya & 43.2 m<br>Museum Str (max)                                                                                                                                                          |                         |  |  |  |
| the block massing Flam                                                                                                                                                                                      | • G+M+10<br>(Podium G+M+2)                                                                                                                                                                                   |                         |  |  |  |
|                                                                                                                                                                                                             | Al Loulou & Bahr Al Arab<br>Street                                                                                                                                                                           | 41.7 m<br>(max)         |  |  |  |
|                                                                                                                                                                                                             | • G+10<br>(Podium G+1)                                                                                                                                                                                       |                         |  |  |  |
| FAR (max)<br>(for plots < 600 sqm, refer to<br>the Block Massing Plan)                                                                                                                                      | <b>6.60 (</b> along Museum & Ali Bin Amur Al Attiya Street)                                                                                                                                                  | (+ 5 % for corner lots) |  |  |  |
| are block massing Flury                                                                                                                                                                                     | <b>6.10</b> (along Al Loulou & Bahr Al Arab Street)                                                                                                                                                          |                         |  |  |  |
| Building Coverage (max)                                                                                                                                                                                     | 75%                                                                                                                                                                                                          |                         |  |  |  |
| MAIN BUILDINGS                                                                                                                                                                                              |                                                                                                                                                                                                              |                         |  |  |  |
| Typology                                                                                                                                                                                                    | Attached-Podium and Towe                                                                                                                                                                                     | er                      |  |  |  |
| Building Placement                                                                                                                                                                                          | Setbacks as per block plan:                                                                                                                                                                                  |                         |  |  |  |
|                                                                                                                                                                                                             | Ali Bin Amur Al Attiya & Museum Str.:     Podium: 0 m front; 0 m on sides, up to 2/3 plot depth (max.15 m) & 3 m for the remaining 1/3 plot depth; 3 m rear     Tower: 0 m front setback; 3 m sides; 3m rear |                         |  |  |  |
|                                                                                                                                                                                                             | Al Loulou & Bahr Al Arab Str.:  Podium: 0 m front; 0 m on sides, up to 2/3 plot depth (max.15 m) & 3 m for the remaining 1/3 plot depth; 3 m rear  Tower: 3 m front setback; 3 m sides; 3m rear              |                         |  |  |  |
| Build to Line (a set building line on a plot, measured parallel from the front and/or corner side plot line, where the structure must be located. The building facade must be located on the build-to line) | Ali Bin Amur Al Attiya & Museum Str<br>(Collector streets): 100% of 0 m front<br>setback (mandatory)     Al Loulou & Bahr Al Arab Str (Local<br>streets): min. 60% of frontage indicated<br>at block plan    |                         |  |  |  |
| Building Depth (max)                                                                                                                                                                                        | 10 m (single-aspect tower) 15 m (double-aspect tower) 30 m (tower with atrium) 30 m (podium with integrated parking, for plot depth minimum 45 m)                                                            |                         |  |  |  |
| Building Size                                                                                                                                                                                               | Fine grain; 30 m maximum building width or length                                                                                                                                                            |                         |  |  |  |
| Primary Active Frontage                                                                                                                                                                                     | As indicated in the plan                                                                                                                                                                                     |                         |  |  |  |
| Frontage Profile                                                                                                                                                                                            | Ali Bin Amur Al Attiya & Museum Str.: Arcades (covered walkways):  2.5 m minimum width  G+M maximum height  Located as per drawing                                                                           |                         |  |  |  |

|                                           | Al Loulou & Bahr Al Arab Str.: Fore-court; cantilever/overhang on the ground floor                                                                                                                                                                                                                                                                            |
|-------------------------------------------|---------------------------------------------------------------------------------------------------------------------------------------------------------------------------------------------------------------------------------------------------------------------------------------------------------------------------------------------------------------|
| Basement; Half-Basement (undercroft)      | Allowed     0 m setbacks     0.5 m maximum height from street level (undercroft)                                                                                                                                                                                                                                                                              |
| ANCILLARY BUILDINGS                       |                                                                                                                                                                                                                                                                                                                                                               |
| Height (max)                              | G                                                                                                                                                                                                                                                                                                                                                             |
| Setbacks                                  | Sides: 0 m, up to 2/3 plot depth (max.15 m) & 3 m for the remaining 1/3 plot depth;     Rear: 3 m                                                                                                                                                                                                                                                             |
| Building Depth (max)                      | 7.5 m                                                                                                                                                                                                                                                                                                                                                         |
| SITE PLANNING                             |                                                                                                                                                                                                                                                                                                                                                               |
| Plot Size for Subdivision                 | Minimum 600 sqm                                                                                                                                                                                                                                                                                                                                               |
| Small Plot                                | Minimum plot size of 600 sqm will allow to reach G+10, with provision of 1 undercroft and 2 basements for car parking. For plot sizes < 600 sqm: Allowed to be developed up to the maximum parameters set in the plan, subject to possibility of providing required parking on site                                                                           |
| Open Space (min)                          | 5%                                                                                                                                                                                                                                                                                                                                                            |
| ACCESSIBILITY AND CONN                    | NECTIVITY                                                                                                                                                                                                                                                                                                                                                     |
| Pedestrian Entry Point                    | As indicated in the plan                                                                                                                                                                                                                                                                                                                                      |
| Vehicle Access Point                      | As indicated in the plan                                                                                                                                                                                                                                                                                                                                      |
| Recommended Public Access on Private Plot | n/a                                                                                                                                                                                                                                                                                                                                                           |
| PARKING                                   |                                                                                                                                                                                                                                                                                                                                                               |
| Location                                  | On-site surface parking/ undercroft/<br>basement/ podium parking/ Multi-Storey<br>Car Park (MSCP) for plot size > 2000 sqm                                                                                                                                                                                                                                    |
| Required Number of Spaces                 | As per general MSDP Car Parking<br>Regulations                                                                                                                                                                                                                                                                                                                |
| Parking Waiver                            | 30% reduction in parking provision requirement;     Relaxation for plots ≤ 350 sqm, provided all safety measures are fulfilled as per Qatar Parking Design Manual-QPDM (refer to page 4 for details):     1) Allowable stall parking dimension of 2.5m x 5.5 m     2) Allowable single driveway (not ramp) provision of 3.5m width to the rear onsite parking |