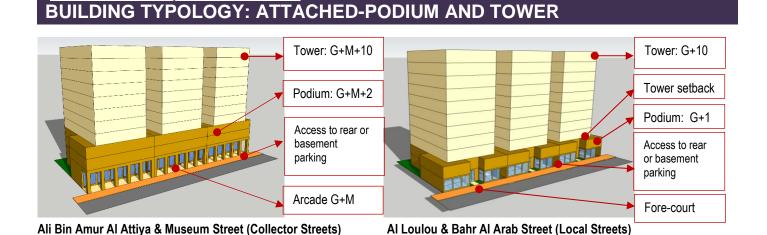

# **BLOCK FORM REGULATIONS**

| BULK REGULATIONS                                                                                                                                                                                            |                                                                                                                                                                                                              |                         |  |  |  |
|-------------------------------------------------------------------------------------------------------------------------------------------------------------------------------------------------------------|--------------------------------------------------------------------------------------------------------------------------------------------------------------------------------------------------------------|-------------------------|--|--|--|
| Uses (as per Zoning Plan)                                                                                                                                                                                   | MUC: Mixed Use Commercial                                                                                                                                                                                    |                         |  |  |  |
| Height (max)<br>(for plots < 600 sqm, refer to<br>the Block Massing Plan)                                                                                                                                   | Ali Bin Amur Al Attiya & 43.2 m<br>Museum Str (max)                                                                                                                                                          |                         |  |  |  |
| the block massing Flam                                                                                                                                                                                      | • G+M+10<br>(Podium G+M+2)                                                                                                                                                                                   |                         |  |  |  |
|                                                                                                                                                                                                             | Al Loulou & Bahr Al Arab<br>Street                                                                                                                                                                           | 41.7 m<br>(max)         |  |  |  |
|                                                                                                                                                                                                             | • G+10<br>(Podium G+1)                                                                                                                                                                                       |                         |  |  |  |
| FAR (max)<br>(for plots < 600 sqm, refer to<br>the Block Massing Plan)                                                                                                                                      | <b>6.60 (</b> along Museum & Ali Bin Amur Al Attiya Street)                                                                                                                                                  | (+ 5 % for corner lots) |  |  |  |
| are block massing Flury                                                                                                                                                                                     | <b>6.10</b> (along Al Loulou & Bahr Al Arab Street)                                                                                                                                                          |                         |  |  |  |
| Building Coverage (max)                                                                                                                                                                                     | 75%                                                                                                                                                                                                          |                         |  |  |  |
| MAIN BUILDINGS                                                                                                                                                                                              |                                                                                                                                                                                                              |                         |  |  |  |
| Typology                                                                                                                                                                                                    | Attached-Podium and Towe                                                                                                                                                                                     | er                      |  |  |  |
| Building Placement                                                                                                                                                                                          | Setbacks as per block plan:                                                                                                                                                                                  |                         |  |  |  |
|                                                                                                                                                                                                             | Ali Bin Amur Al Attiya & Museum Str.:     Podium: 0 m front; 0 m on sides, up to 2/3 plot depth (max.15 m) & 3 m for the remaining 1/3 plot depth; 3 m rear     Tower: 0 m front setback; 3 m sides; 3m rear |                         |  |  |  |
|                                                                                                                                                                                                             | Al Loulou & Bahr Al Arab Str.:  Podium: 0 m front; 0 m on sides, up to 2/3 plot depth (max.15 m) & 3 m for the remaining 1/3 plot depth; 3 m rear  Tower: 3 m front setback; 3 m sides; 3m rear              |                         |  |  |  |
| Build to Line (a set building line on a plot, measured parallel from the front and/or corner side plot line, where the structure must be located. The building facade must be located on the build-to line) | Ali Bin Amur Al Attiya & Museum Str<br>(Collector streets): 100% of 0 m front<br>setback (mandatory)     Al Loulou & Bahr Al Arab Str (Local<br>streets): min. 60% of frontage indicated<br>at block plan    |                         |  |  |  |
| Building Depth (max)                                                                                                                                                                                        | 10 m (single-aspect tower) 15 m (double-aspect tower) 30 m (tower with atrium) 30 m (podium with integrated parking, for plot depth minimum 45 m)                                                            |                         |  |  |  |
| Building Size                                                                                                                                                                                               | Fine grain; 30 m maximum building width or length                                                                                                                                                            |                         |  |  |  |
| Primary Active Frontage                                                                                                                                                                                     | As indicated in the plan                                                                                                                                                                                     |                         |  |  |  |
| Frontage Profile                                                                                                                                                                                            | Ali Bin Amur Al Attiya & Museum Str.: Arcades (covered walkways):  2.5 m minimum width  G+M maximum height  Located as per drawing                                                                           |                         |  |  |  |

|                                           | Al Loulou & Bahr Al Arab Str.: Fore-court; cantilever/overhang on the ground floor                                                                                                                                                                                                                                                                            |
|-------------------------------------------|---------------------------------------------------------------------------------------------------------------------------------------------------------------------------------------------------------------------------------------------------------------------------------------------------------------------------------------------------------------|
| Basement; Half-Basement (undercroft)      | Allowed     0 m setbacks     0.5 m maximum height from street level (undercroft)                                                                                                                                                                                                                                                                              |
| ANCILLARY BUILDINGS                       |                                                                                                                                                                                                                                                                                                                                                               |
| Height (max)                              | G                                                                                                                                                                                                                                                                                                                                                             |
| Setbacks                                  | Sides: 0 m, up to 2/3 plot depth (max.15 m) & 3 m for the remaining 1/3 plot depth;     Rear: 3 m                                                                                                                                                                                                                                                             |
| Building Depth (max)                      | 7.5 m                                                                                                                                                                                                                                                                                                                                                         |
| SITE PLANNING                             |                                                                                                                                                                                                                                                                                                                                                               |
| Plot Size for Subdivision                 | Minimum 600 sqm                                                                                                                                                                                                                                                                                                                                               |
| Small Plot                                | Minimum plot size of 600 sqm will allow to reach G+10, with provision of 1 undercroft and 2 basements for car parking. For plot sizes < 600 sqm: Allowed to be developed up to the maximum parameters set in the plan, subject to possibility of providing required parking on site                                                                           |
| Open Space (min)                          | 5%                                                                                                                                                                                                                                                                                                                                                            |
| ACCESSIBILITY AND CONN                    | NECTIVITY                                                                                                                                                                                                                                                                                                                                                     |
| Pedestrian Entry Point                    | As indicated in the plan                                                                                                                                                                                                                                                                                                                                      |
| Vehicle Access Point                      | As indicated in the plan                                                                                                                                                                                                                                                                                                                                      |
| Recommended Public Access on Private Plot | n/a                                                                                                                                                                                                                                                                                                                                                           |
| PARKING                                   |                                                                                                                                                                                                                                                                                                                                                               |
| Location                                  | On-site surface parking/ undercroft/<br>basement/ podium parking/ Multi-Storey<br>Car Park (MSCP) for plot size > 2000 sqm                                                                                                                                                                                                                                    |
| Required Number of Spaces                 | As per general MSDP Car Parking<br>Regulations                                                                                                                                                                                                                                                                                                                |
| Parking Waiver                            | 30% reduction in parking provision requirement;     Relaxation for plots ≤ 350 sqm, provided all safety measures are fulfilled as per Qatar Parking Design Manual-QPDM (refer to page 4 for details):     1) Allowable stall parking dimension of 2.5m x 5.5 m     2) Allowable single driveway (not ramp) provision of 3.5m width to the rear onsite parking |