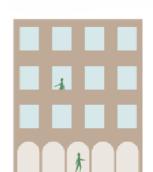

# Qatari Contemporary\*

(illustration)

# STANDARDS

| ARCHITECTURAL STAND                | ARD                                                                                                                                                                                                                    |
|------------------------------------|------------------------------------------------------------------------------------------------------------------------------------------------------------------------------------------------------------------------|
| Architectural Theme/ Style         | Qatari Contemporary Style (* Refer the details to the <u>Townscape &amp; Architectural Guidelines for Main Streets in Qatar</u> )                                                                                      |
| Exterior expression                | Clear building expression of a base,<br>a middle and a top                                                                                                                                                             |
|                                    | The Base Part (podium): should clearly be expressed (eg. with architrave or cornice ornament, should there is no required setback for tower that can distinguish it from the podium)                                   |
|                                    | The Middle Part: Should adopt local rooted architectural language for its elements such as openings, shutters, balconies, bays etc. Should reveal the external expression of each storey                               |
|                                    | The Top Part should be marked by parapet or entablature                                                                                                                                                                |
| Minimum Building separation        | 6 m between two buildings with facing non-habitable rooms     8 m between two buildings with a facing non-habitable room and a facing habitable room     12 m between two buildings with facing habitable rooms        |
| Party-Wall / Common Wall           | The attached building's parts should have its own wall and foundation and comply to the standard of construction and fire-safety                                                                                       |
| Floor height (maximum)             | Slab to slab height (mid-point):     Ground floor: 5 m     Ground floor with mezzanine: 6.5 m     Typical floors (residential and other): 3.50 m     Ground floor ancillary building: 3.50m                            |
| Building Orientation               | All the fasade's elements (windows, doors, balcony, bay window, etc) should respect the streets based on their hierarchy.     Primary fasade should orientate to the highway /expressway/ collector/ arterial streets. |
| Active frontage features           | Entrances, <i>madkhal</i> , lobbies, window openings, arcades, porches etc                                                                                                                                             |
| Active chamfer at the intersection | The chamfer side should be activated by providing main access for people and designing active frontage/fasade or small landscaped area with public                                                                     |