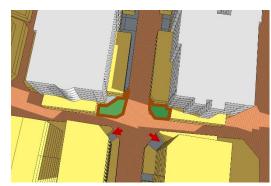

# **BLOCK FORM REGULATIONS**

| BULK REGULATIONS                                                                                                                                                                                            |                                                                                                                                                                                                              |                         |  |  |  |
|-------------------------------------------------------------------------------------------------------------------------------------------------------------------------------------------------------------|--------------------------------------------------------------------------------------------------------------------------------------------------------------------------------------------------------------|-------------------------|--|--|--|
| Uses (as per Zoning Plan)                                                                                                                                                                                   | MUC: Mixed Use Commercial                                                                                                                                                                                    |                         |  |  |  |
| Height (max)<br>(for plots < 600 sqm, refer to<br>the Block Massing Plan)                                                                                                                                   | Ali Bin Amur Al Attiya & 43.2 m<br>Museum Str (max)                                                                                                                                                          |                         |  |  |  |
| the block massing Flam                                                                                                                                                                                      | • G+M+10<br>(Podium G+M+2)                                                                                                                                                                                   |                         |  |  |  |
|                                                                                                                                                                                                             | Al Loulou & Bahr Al Arab<br>Street                                                                                                                                                                           | 41.7 m<br>(max)         |  |  |  |
|                                                                                                                                                                                                             | • G+10<br>(Podium G+1)                                                                                                                                                                                       |                         |  |  |  |
| FAR (max)<br>(for plots < 600 sqm, refer to<br>the Block Massing Plan)                                                                                                                                      | <b>6.60 (</b> along Museum & Ali Bin Amur Al Attiya Street)                                                                                                                                                  | (+ 5 % for corner lots) |  |  |  |
| are block massing Flury                                                                                                                                                                                     | <b>6.10</b> (along Al Loulou & Bahr Al Arab Street)                                                                                                                                                          |                         |  |  |  |
| Building Coverage (max)                                                                                                                                                                                     | 75%                                                                                                                                                                                                          |                         |  |  |  |
| MAIN BUILDINGS                                                                                                                                                                                              |                                                                                                                                                                                                              |                         |  |  |  |
| Typology                                                                                                                                                                                                    | Attached-Podium and Towe                                                                                                                                                                                     | er                      |  |  |  |
| Building Placement                                                                                                                                                                                          | Setbacks as per block plan:                                                                                                                                                                                  |                         |  |  |  |
|                                                                                                                                                                                                             | Ali Bin Amur Al Attiya & Museum Str.:     Podium: 0 m front; 0 m on sides, up to 2/3 plot depth (max.15 m) & 3 m for the remaining 1/3 plot depth; 3 m rear     Tower: 0 m front setback; 3 m sides; 3m rear |                         |  |  |  |
|                                                                                                                                                                                                             | Al Loulou & Bahr Al Arab Str.:  Podium: 0 m front; 0 m on sides, up to 2/3 plot depth (max.15 m) & 3 m for the remaining 1/3 plot depth; 3 m rear  Tower: 3 m front setback; 3 m sides; 3m rear              |                         |  |  |  |
| Build to Line (a set building line on a plot, measured parallel from the front and/or corner side plot line, where the structure must be located. The building facade must be located on the build-to line) | Ali Bin Amur Al Attiya & Museum Str<br>(Collector streets): 100% of 0 m front<br>setback (mandatory)     Al Loulou & Bahr Al Arab Str (Local<br>streets): min. 60% of frontage indicated<br>at block plan    |                         |  |  |  |
| Building Depth (max)                                                                                                                                                                                        | 10 m (single-aspect tower) 15 m (double-aspect tower) 30 m (tower with atrium) 30 m (podium with integrated parking, for plot depth minimum 45 m)                                                            |                         |  |  |  |
| Building Size                                                                                                                                                                                               | Fine grain; 30 m maximum building width or length                                                                                                                                                            |                         |  |  |  |
| Primary Active Frontage                                                                                                                                                                                     | As indicated in the plan                                                                                                                                                                                     |                         |  |  |  |
| Frontage Profile                                                                                                                                                                                            | Ali Bin Amur Al Attiya & Museum Str.: Arcades (covered walkways):  2.5 m minimum width  G+M maximum height  Located as per drawing                                                                           |                         |  |  |  |

# LANDSCAPE & ACTIVATE CHAMFER-SIDE AT THE INTERSECTION

Provision of green terrace roof garden (min. 50% of the area)

Provision of 'green' on the podium & landscaped forecourt (local streets)

Activate chamfer-sides by provision of openings (windows, doors), entrance for people or landscaped

|                            | facilities such as benches, public art, small lawn area, etc                                                                                                                                                         |  |  |  |
|----------------------------|----------------------------------------------------------------------------------------------------------------------------------------------------------------------------------------------------------------------|--|--|--|
| Building Material          | Avoid excessive use of glass-wall     Use the low environmental impact materials, that conform to ISO 14025, 14040, 14044, and EN 15804 or ISO 21930                                                                 |  |  |  |
| Window-to-Wall Ratios      | Refer to the diagrams                                                                                                                                                                                                |  |  |  |
| LANDSCAPE STANDARD         |                                                                                                                                                                                                                      |  |  |  |
| Forecourt                  | For buildings along the secondary streets, the forecourts should have small green space for landscape                                                                                                                |  |  |  |
| Barrier/fences             | Street side: not allowed<br>Sides and rear: transparent where<br>possible; maximum height 2.5m                                                                                                                       |  |  |  |
| Green Roof                 | 50% area of the podium and the roof-<br>top should be landscaped with<br>dominant soft-scape (trees, plants,<br>urban farming etc)                                                                                   |  |  |  |
| ACCESSIBILITY STANDAR      | RD                                                                                                                                                                                                                   |  |  |  |
| Pedestrian access          | <ul> <li>Main building entrances should be oriented to the side indicated on the plan.</li> <li>Pedestrian Access on the plan indicates the side for main pedestrian access, not the approximate location</li> </ul> |  |  |  |
| Vehicle egress and ingress | Main Vehicular Access on the plan<br>indicates the side and approximate<br>location of the access, subject to<br>site planning and transportation<br>constraints.                                                    |  |  |  |
| SIGNAGE                    |                                                                                                                                                                                                                      |  |  |  |
| Style                      | Signage should be an integral part of the building fasade without background.                                                                                                                                        |  |  |  |
|                            |                                                                                                                                                                                                                      |  |  |  |