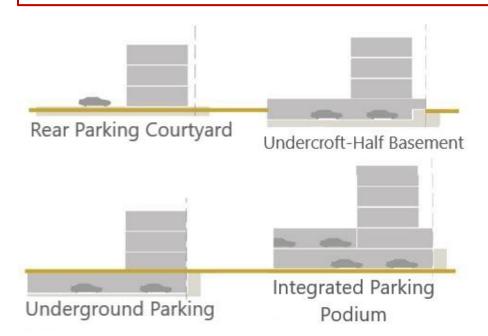

|                                           | Al Loulou & Bahr Al Arab Str.: Fore-court; cantilever/overhang on the ground floor                                                                                                                                                                                                                                                                            |
|-------------------------------------------|---------------------------------------------------------------------------------------------------------------------------------------------------------------------------------------------------------------------------------------------------------------------------------------------------------------------------------------------------------------|
| Basement; Half-Basement (undercroft)      | Allowed     0 m setbacks     0.5 m maximum height from street level (undercroft)                                                                                                                                                                                                                                                                              |
| ANCILLARY BUILDINGS                       |                                                                                                                                                                                                                                                                                                                                                               |
| Height (max)                              | G                                                                                                                                                                                                                                                                                                                                                             |
| Setbacks                                  | Sides: 0 m, up to 2/3 plot depth (max.15 m) & 3 m for the remaining 1/3 plot depth;     Rear: 3 m                                                                                                                                                                                                                                                             |
| Building Depth (max)                      | 7.5 m                                                                                                                                                                                                                                                                                                                                                         |
| SITE PLANNING                             |                                                                                                                                                                                                                                                                                                                                                               |
| Plot Size for Subdivision                 | Minimum 600 sqm                                                                                                                                                                                                                                                                                                                                               |
| Small Plot                                | Minimum plot size of 600 sqm will allow to reach G+10, with provision of 1 undercroft and 2 basements for car parking. For plot sizes < 600 sqm: Allowed to be developed up to the maximum parameters set in the plan, subject to possibility of providing required parking on site                                                                           |
| Open Space (min)                          | 5%                                                                                                                                                                                                                                                                                                                                                            |
| ACCESSIBILITY AND CONN                    | NECTIVITY                                                                                                                                                                                                                                                                                                                                                     |
| Pedestrian Entry Point                    | As indicated in the plan                                                                                                                                                                                                                                                                                                                                      |
| Vehicle Access Point                      | As indicated in the plan                                                                                                                                                                                                                                                                                                                                      |
| Recommended Public Access on Private Plot | n/a                                                                                                                                                                                                                                                                                                                                                           |
| PARKING                                   |                                                                                                                                                                                                                                                                                                                                                               |
| Location                                  | On-site surface parking/ undercroft/<br>basement/ podium parking/ Multi-Storey<br>Car Park (MSCP) for plot size > 2000 sqm                                                                                                                                                                                                                                    |
| Required Number of Spaces                 | As per general MSDP Car Parking<br>Regulations                                                                                                                                                                                                                                                                                                                |
| Parking Waiver                            | 30% reduction in parking provision requirement;     Relaxation for plots ≤ 350 sqm, provided all safety measures are fulfilled as per Qatar Parking Design Manual-QPDM (refer to page 4 for details):     1) Allowable stall parking dimension of 2.5m x 5.5 m     2) Allowable single driveway (not ramp) provision of 3.5m width to the rear onsite parking |