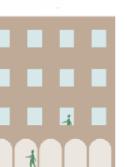

## **PARKING FORM & LOCATION OPTION**

Parking at rear on small plots ≤ 350 sqm (illustration)

### Conditional Requirements for Relaxation on Plots ≤ 350 sqm:

- (a) The Owner/Developer to conduct a Parking Safety Audit as per QPDM and implement safety measures as suggested by the Safety Auditor;
- (b) Provide exclusive signage and pavement marking cautioning the motorists and facility users (as per QPDM);
- (c) Guidance on parking operations, accessible parking, pedestrian sidewalk to be adopted as per QPDM.
- (d) The parking facility to be managed by trained security personnel/traffic marshal, where possible;
- (e) Preferable use mechanical, automated, robotic parking systems, where possible;
- (f) Use of Intelligent Transportation System technologies such as Variable Message Signage, etc, where possible.