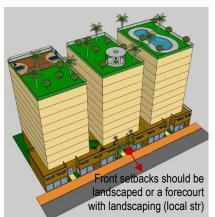

# LANDSCAPE & ACTIVATE CHAMFER-SIDE AT THE INTERSECTION

Provision of green terrace roof garden (min. 50% of the area)

Provision of 'green' on the podium & landscaped forecourt (local streets)

Activate chamfer-sides by provision of openings (windows, doors), entrance for people or landscaped