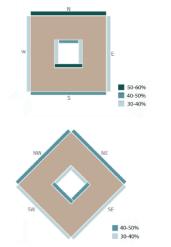

he setbacks and heights are indicative; for retrofitting /alteration/ modification changes should not exceed the existing massing.
- For existing buildings which are still new and/or in good condition, it is recommended only to add the required front-part of the building (eg. light structure podium) as per indicated set back and build-to-line (which is zero setback) in the plan

# LANDSCAPE & ACTIVATE CHAMFER-SIDE AT THE INTERSECTION





Provision of green terrace roof garden (min. 50% of the area)



Provision of 'green' on the podium & landscaped forecourt (local streets)



Activate chamfer-sides by provision of openings (windows, doors), entrance for people or landscaped

# RECOMMENDED ARCHITECTURAL STYLES

# Qatari Contemporary\*













(illustration)

# WINDOW-TO-WALL RATIOS





North: 50%-60%





South: 40%-50%



East & West: 30%-40%

# STANDARDS

| ARCHITECTURAL STAND                | ARD                                                                                                                                                                                                                    |
|------------------------------------|------------------------------------------------------------------------------------------------------------------------------------------------------------------------------------------------------------------------|
| Architectural Theme/ Style         | Qatari Contemporary Style (* Refer the details to the <u>Townscape &amp; Architectural Guidelines for Main Streets in Qatar</u> )