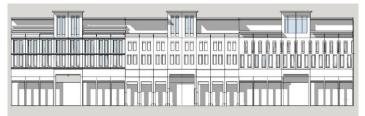

# STANDARDS

| ARCHITECTURAL STAND                | ARD                                                                                                                                                                                                                    |
|------------------------------------|------------------------------------------------------------------------------------------------------------------------------------------------------------------------------------------------------------------------|
| Architectural Theme/ Style         | Qatari Contemporary Style (* Refer the details to the <u>Townscape &amp; Architectural Guidelines for Main Streets in Qatar</u> )                                                                                      |
| Exterior expression                | Clear building expression of a base,<br>a middle and a top                                                                                                                                                             |
|                                    | The Base Part (podium): should clearly be expressed (eg. with architrave or cornice ornament, should there is no required setback for tower that can distinguish it from the podium)                                   |
|                                    | The Middle Part: Should adopt local rooted architectural language for its elements such as openings, shutters, balconies, bays etc. Should reveal the external expression of each storey                               |
|                                    | The Top Part should be marked by parapet or entablature                                                                                                                                                                |
| Minimum Building separation        | 6 m between two buildings with facing non-habitable rooms     8 m between two buildings with a facing non-habitable room and a facing habitable room     12 m between two buildings with facing habitable rooms        |
| Party-Wall / Common Wall           | The attached building's parts should have its own wall and foundation and comply to the standard of construction and fire-safety                                                                                       |
| Floor height (maximum)             | Slab to slab height (mid-point):     Ground floor: 5 m     Ground floor with mezzanine: 6.5 m     Typical floors (residential and other): 3.50 m     Ground floor ancillary building: 3.50m                            |
| Building Orientation               | All the fasade's elements (windows, doors, balcony, bay window, etc) should respect the streets based on their hierarchy.     Primary fasade should orientate to the highway /expressway/ collector/ arterial streets. |
| Active frontage features           | Entrances, <i>madkhal</i> , lobbies, window openings, arcades, porches etc                                                                                                                                             |
| Active chamfer at the intersection | The chamfer side should be activated by providing main access for people and designing active frontage/fasade or small landscaped area with public                                                                     |